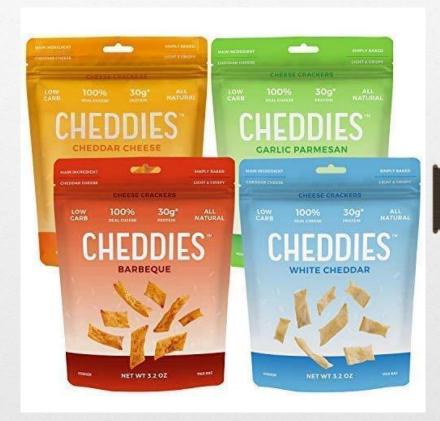

#### Cheddies Cheese Crackers

- Cheese and whey protein concentrate
- 10 grams protein/serving

### When We Say Cheese Cracker... We mean it!

We wanted to make a cheese cracker that is actually made of cheese and not just artifically flavored. By doing so, we crafted a snack that is packed in PROTEIN, balanced in carbs, and naturally delicious.