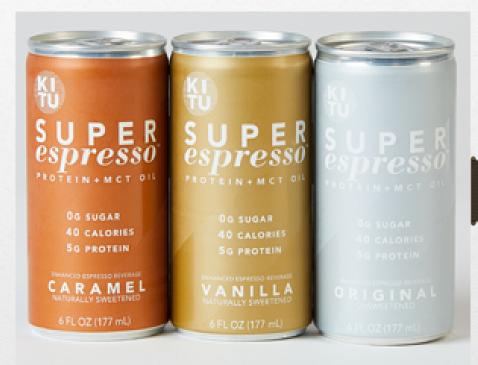

#### KiTu Super Espresso

- Whey protein concentrate, MCT oil
- 5 grams protein; 0 grams sugar/6-ounce can; lactose free