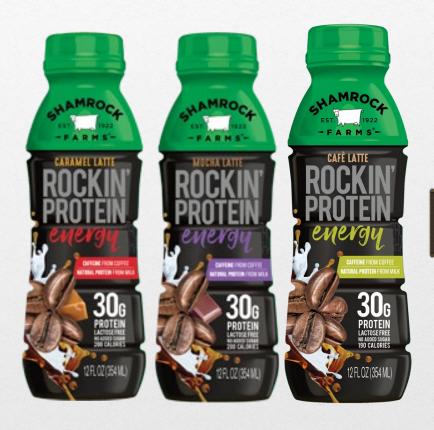

#### Shamrock Farms Rockin' Refuel Energy

- Low-fat milk, milk protein concentrate
- 30 grams protein/12-ounce bottle; lactose free