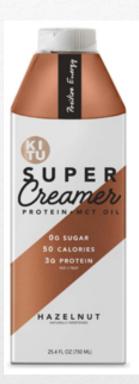

#### KiTu Super Creamer

- Cream, whey protein concentrate, MCT oil
- 3 grams protein; 5 grams fat; 0 grams sugar/two tablespoons