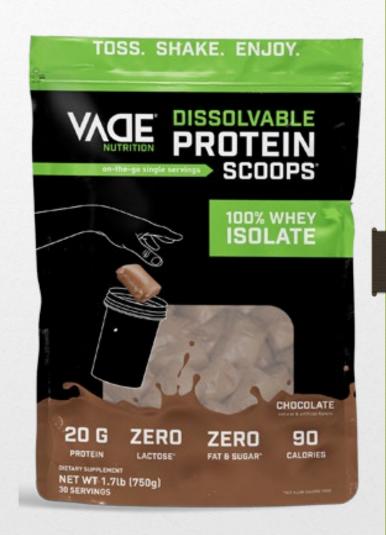

#### Vade Dissolvable Protein Scoops

- 100% Whey protein isolate
- 20 grams protein/pod