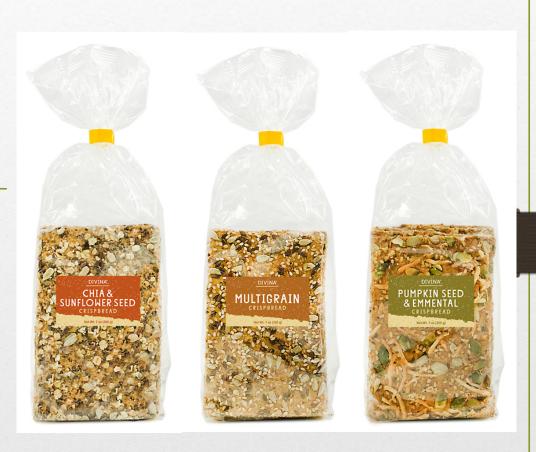

#### Divina Crispbread

- Nuts, seeds and milk protein
- 4 to 5 grams protein/piece